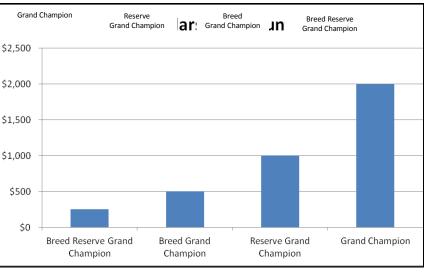

Each year the HOT Livestock Show gives away over \$60,000!

For more information please visit our website at hotfair.com or contact Vicki Hobbs at Vicki@hotfair.com

| 2015 Judges                                                                                                                                                 |
|-------------------------------------------------------------------------------------------------------------------------------------------------------------|
| Junior American Beef Heifers                                                                                                                                |
| Jackpot American Beef Heifers                                                                                                                               |
| Scramble American Beef HeifersTracy Tomascik Scramble British/Continental Beef HeifersTracy Tomascik Scramble EwesBilly Zanolini Scramble GiltsDavid Wright |
| Showmanship – American Beef Heifers                                                                                                                         |
| Open & Youth Longhorn CattleTBD Open Brahman CattleDr. Chris Boleman                                                                                        |